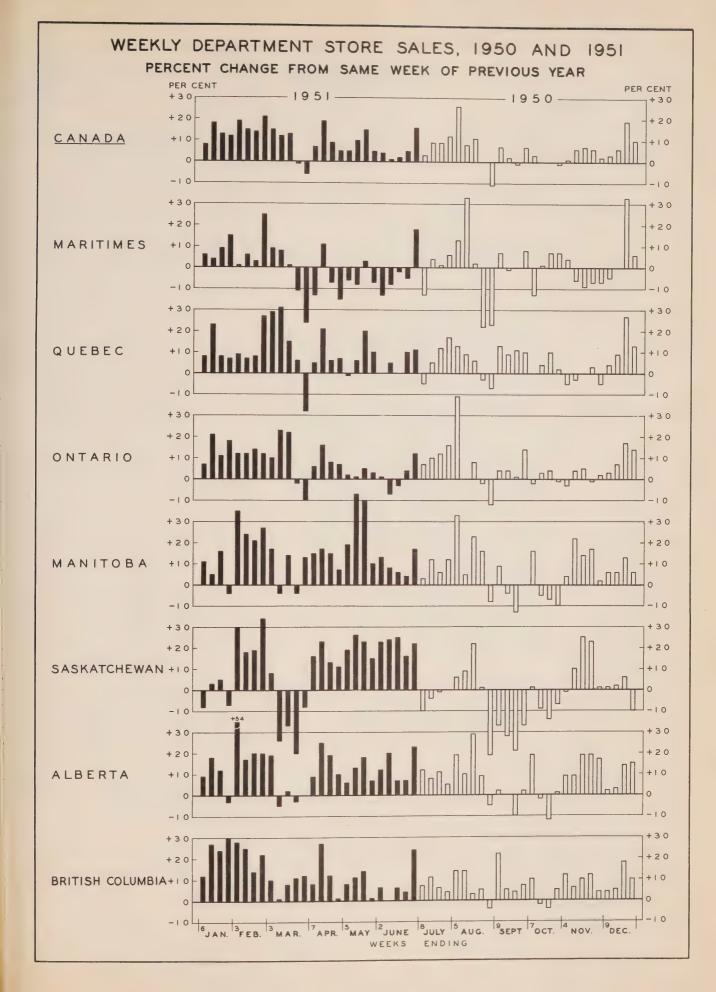

## PRELIMINARY REPORT ON DEPARTMENT STORE SALES, JANUARY, 1947

Department store sales in Canada were 20 per cent higher in January, 1947 than in January, 1946. Volume receded 49 per cent below the high December peak, a movement which is customarily experienced, but the adjusted index stood at 218.6 in January and was therefore almost identical with the average of the adjusted series for last year.

Unadjusted indexes (on the base 1935-1939 = 100) stood at 164.8 for January, 1947, 137.0 for January, 1946 and 325.7 for December, 1946.

Sales in Quebec province spurted briskly in January, as revealed by the regional summary which follows:

#### Department Store Sales Increases By Regions

|          |         | Maritime<br>Provinces | Quebec | Ontario | Prairie<br>Provinces | British<br>Columbia |
|----------|---------|-----------------------|--------|---------|----------------------|---------------------|
| January, | 1947/46 | 14%                   | 33%    | 19%     | 19%                  | 17%                 |